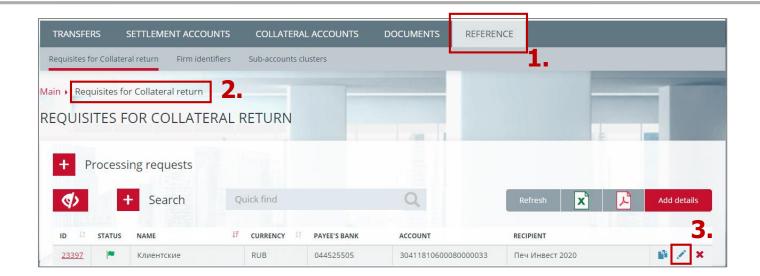

## **Request for changing Account for Collateral return details**

- 1. In main menu choose *Reference*
- 2. Then choose **Requisites for collateral return**
- 3. Click the *pencil icon*
- 4. In the form of the *Request for* changing Account for Collateral return details change the required fields
- 5. Press **Sign and send**

**Attention**: this request may be used in case of necessity to change the details Name, to make it easier to navigate through all registered details.

| Currency           | RUB Russian rubles    |            | ID 23397  |                       |
|--------------------|-----------------------|------------|-----------|-----------------------|
| Name               | Клиентские            |            |           |                       |
| Receiving bank     |                       |            |           |                       |
| Russian BIC        | Name                  |            |           | Correspondent account |
| 044525505          | НКО АО НРД            |            |           | 30105810345250000505  |
| Receiver           |                       |            |           |                       |
| Name               |                       | TIN        | KPP       | Personal account      |
| Печ Инвест 2020    |                       | 7711056412 | 770100001 | 30411810600080000033  |
| Client Yes No      |                       |            |           |                       |
| ourpose of payment | возврат клиентских ДС |            |           |                       |