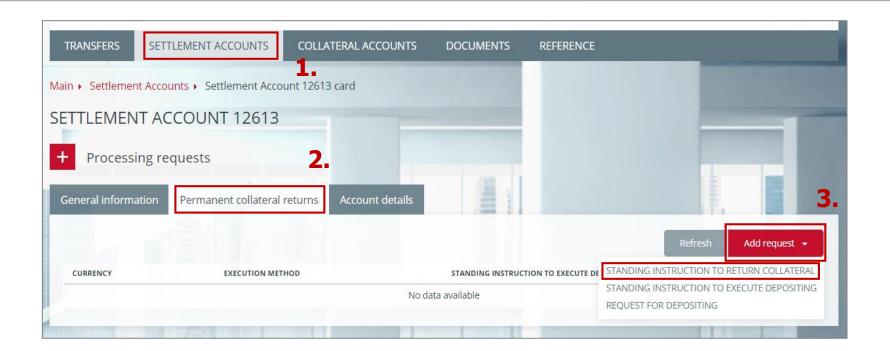

# **Standing instruction to return collateral (1/2)**

- Enter Settlement Account card ( choose required Settlement Account in the tab **Settlement Accounts** in the main menu)
- 2. Choose the tab

  Permanent collateral returns
- Press Add request, choose Standing Instruction to return collateral

# **Standing instruction to return collateral (2/2)**

- In the instruction form fill in all necessary fields
- 5. Press **Sign and send**
- 6. Set instruction will be shown in the tab "*Permanent collateral* returns" of the Settlement Account card

**Attention**: when making returns on the derivatives market clearing registers must be indicated (the filed "CR").