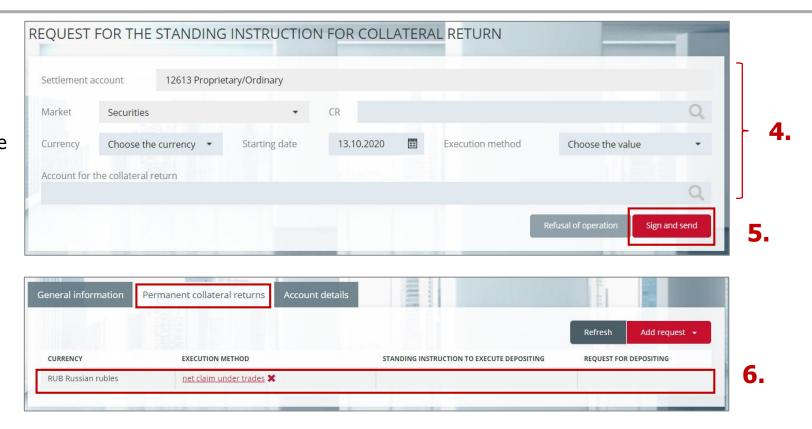

# **Standing instruction to return collateral (1/2)**

- Enter Settlement Account card ( choose required Settlement Account in the tab **Settlement Accounts** in the main menu)
- 2. Choose the tab

  Permanent collateral returns
- Press Add request, choose Standing Instruction to return collateral

# **Standing instruction to return collateral (2/2)**

- In the instruction form fill in all necessary fields
- 5. Press **Sign and send**
- 6. Set instruction will be shown in the tab "*Permanent collateral* returns" of the Settlement Account card

**Attention**: when making returns on the derivatives market clearing registers must be indicated (the filed "CR").