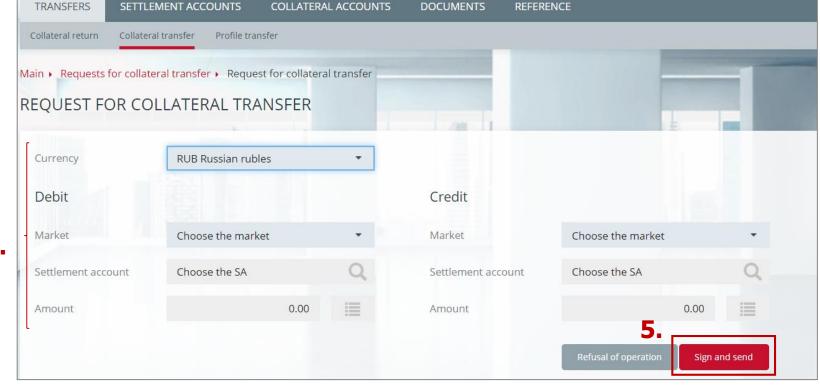

#### Request for collateral transfer

- In main menu choose Transfers
- 2. Then choose **Collateral transfer**
- 3. Press **Add request**
- 4. In the form of the **Request for collateral transfer** fill in all fields
- 5. Press **Sign and send**

**Attention**: when making transfers from / to the derivatives market indication of credit / debit clearing registers is required

4