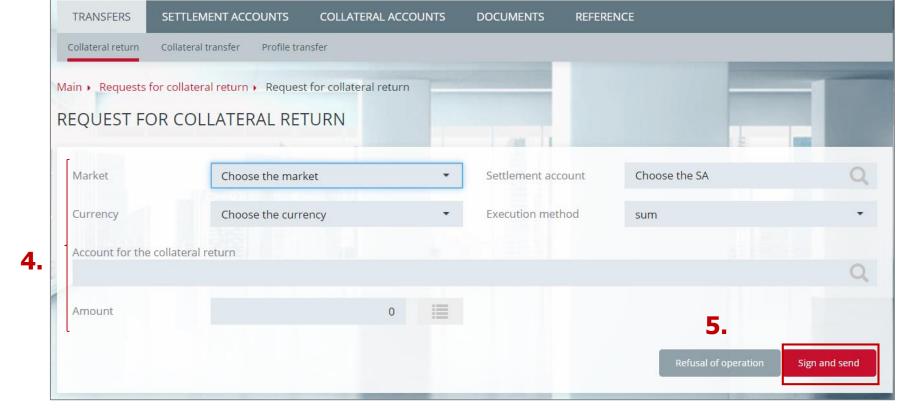

#### **Request for Collateral return**

- 1. In main menu choose *Transfers*
- 2. Then choose **Collateral return**
- 3. Press **Add request**
- 4. In the form of the **Request for Collateral return** fill in all fields
- 5. Press **Sign and send**

**Attention**: in the drop-down list, in the field "Account for Collateral return" will be available only those details, which are assigned to the Settlement Account, chosen in the "Settlement Account".

When making returns on the derivatives market clearing registers must be defined.