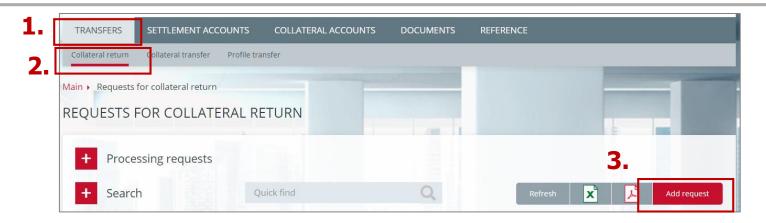

#### **Request for Collateral return**

- 1. In main menu choose *Transfers*
- 2. Then choose **Collateral return**
- 3. Press **Add request**
- 4. In the form of the **Request for Collateral return** fill in all fields
- 5. Press **Sign and send**

**Attention**: in the drop-down list, in the field "Account for Collateral return" will be available only those details, which are assigned to the Settlement Account, chosen in the "Settlement Account".