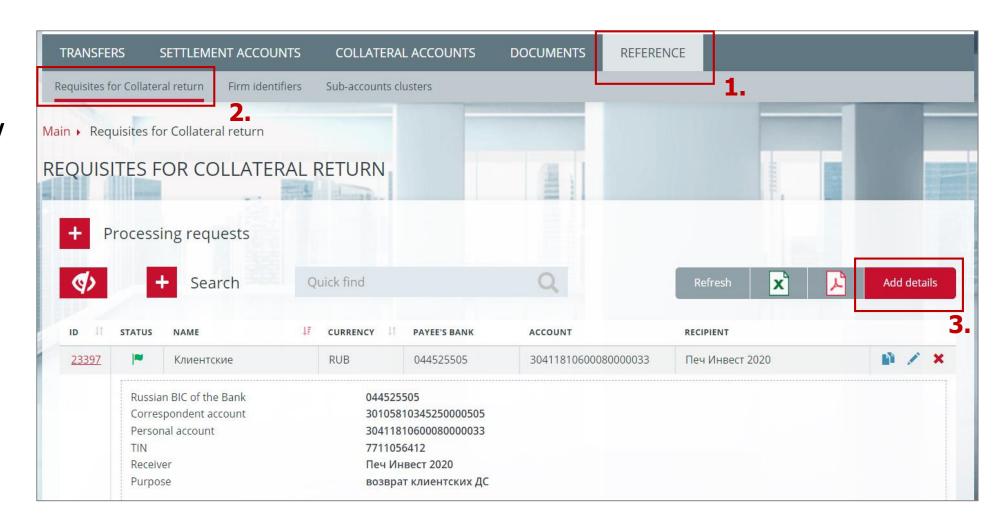

### Request for the registration of the Account for Collateral return details (1/3)

- 1. In main menu choose *Reference*
- 2. Then

  Requisites for collateral

  return
- 3. Press **Add details**

#### To view registered details:

- 1. In main menu choose *Reference*
- 2. Then **Requisites for collateral** return

**Attention**: red flag in the "Status" field in the list of details means that details have been registered but not approved.
Such details can be assigned to the Settlement Account, however it is impossible to make returns according to such details.