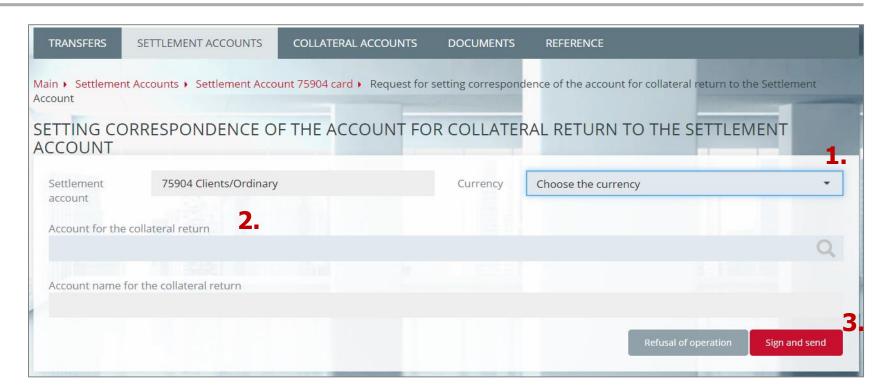

# Request for setting correspondence of the Account for Collateral return to the Settlement Account (1/2)

- 1. In main menu choose **Settlement Accounts**
- 2. Then choose the **Settlement Account**, to which details of the Account for Collateral return shall be assigned
- 3. In the Settlement Account card choose *Account details*
- 4. Press *Add correspondence*

# Request for setting correspondence of the Account for Collateral return to the Settlement Account (2/2)

- 1. Choose the *Currency*
- 2. Then choose *Account for Collateral return* from the list
- 3. Press **Sign and send**

**Attention**: in the field "Account for collateral return" will be available only those details, which have been registered earlier and correspond to the chosen currency. Field "Account name for the collateral return" is filled in automatically.