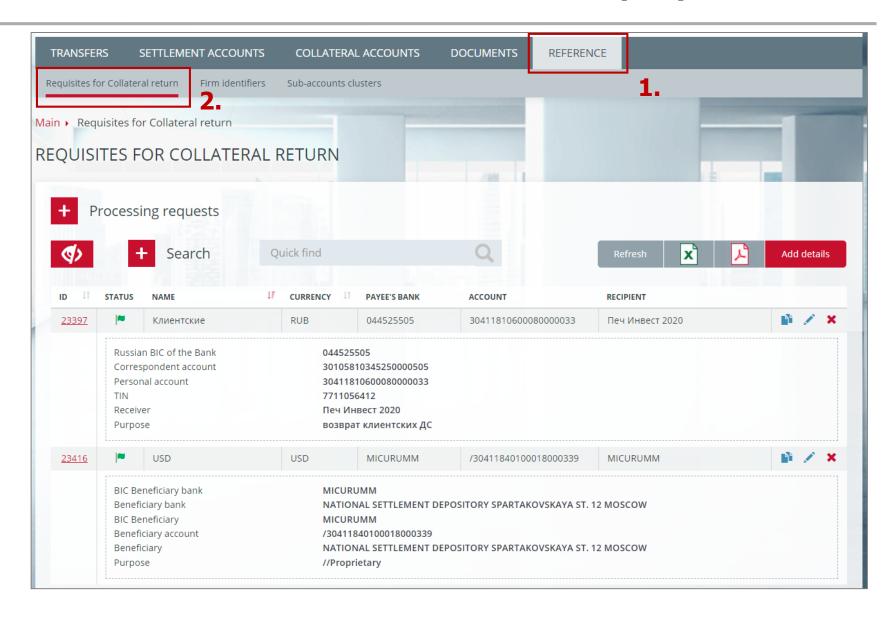

#### To view registered details:

- 1. In main menu choose *Reference*
- 2. Then **Requisites for collateral** return

**Attention**: red flag in the "Status" field in the list of details means that details have been registered but not approved.
Such details can be assigned to the Settlement Account, however it is impossible to make returns according to such details.