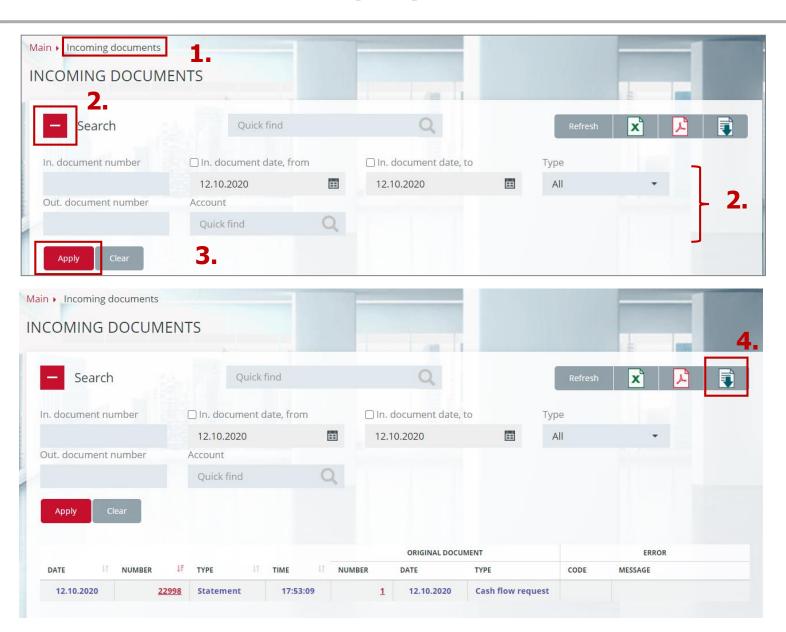

# **Request for the statement under Collateral account (2/2)**

- To download statements choose in the main menu
   Incoming documents
- Then use the *Filter* and set the required parameters (in the filed "*Type*" choose "*Statement*")
- 3. Press *Apply*
- When all the required statements are shown in the table press
   Save to disk
   Statements are saved in the xml format