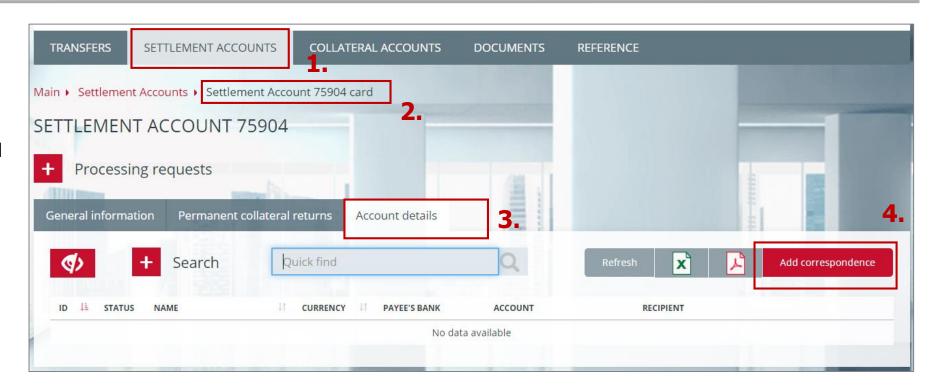

# Request for setting correspondence of the Account for Collateral return to the Settlement Account (1/2)

- 1. In main menu choose **Settlement Accounts**
- 2. Then choose the **Settlement Account**, to which details of the Account for Collateral return shall be assigned
- 3. In the Settlement Account card choose *Account details*
- 4. Press *Add correspondence*