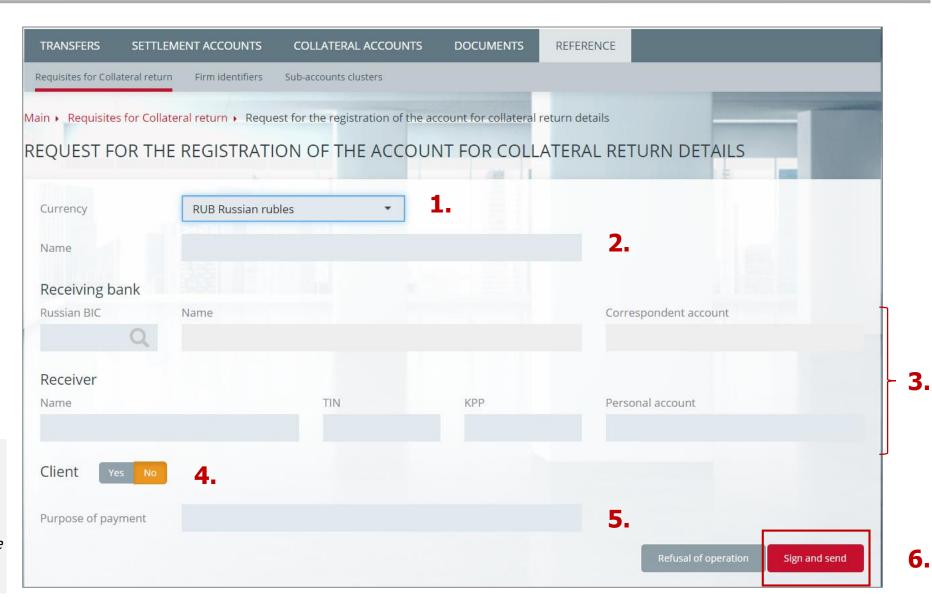

## Request for the registration of the Account for Collateral return details (2/3)

- 1. Choose *Currency*
- 2. Create *Name*
- 3. Fill in *details of the Account* for collateral return
- 4. Client is optional field
- 5. Purpose of payment is optional field
- 6. Press **Sign and send**

Attention: details are registered without connection to the Settlement Account.

In order to return collateral details shall correspond to the Settlement Account.

In order to set such correspondence please use Request for setting correspondence of the Account for Collateral return to the Settlement Account (check slide 6)