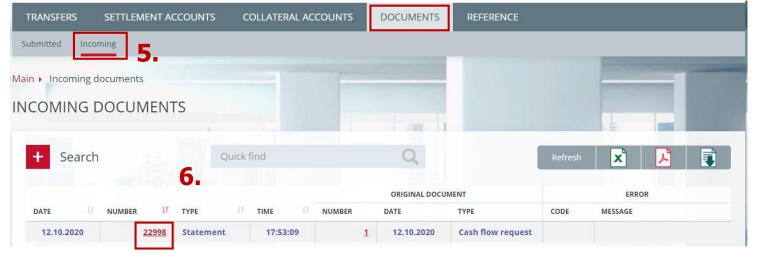

# Request for the statement under Collateral account (1/2)

- 1. In main menu choose *Collateral accounts*
- 2. Then from the Collateral accounts list choose the one under which you would like to receive the statement
- Choose the date for which the statement shall be made (field «Statement date»)
- 4. Press **Request**
- Statement will be available on the page
   Incoming documents
- Click on the document number

# **Request for the statement under Collateral account (2/2)**

- To download statements choose in the main menu
   Incoming documents
- Then use the *Filter* and set the required parameters (in the filed "*Type*" choose "*Statement*")
- 3. Press *Apply*
- When all the required statements are shown in the table press
   Save to disk
   Statements are saved in the xml format