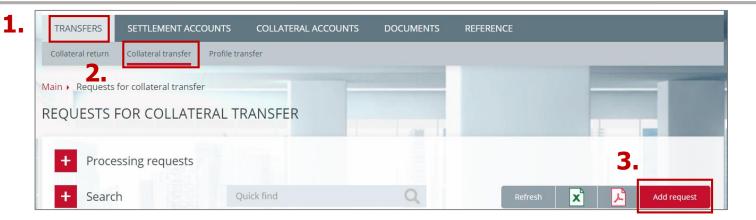

#### Request for collateral transfer

- In main menu choose Transfers
- 2. Then choose **Collateral transfer**
- 3. Press **Add request**
- 4. In the form of the **Request for collateral transfer** fill in all fields
- 5. Press **Sign and send**

**Attention**: when making transfers from / to the derivatives market indication of credit / debit clearing registers is required

4