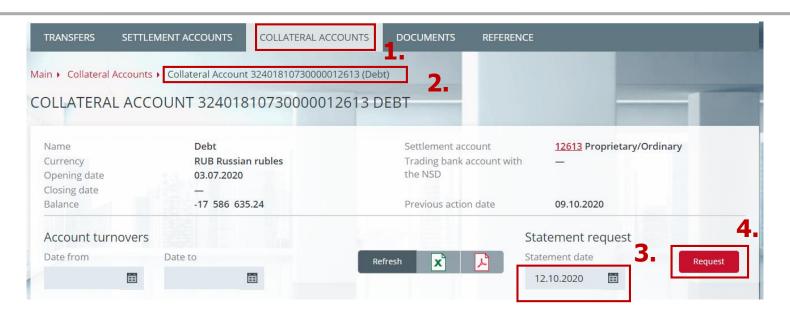

# Request for the statement under Collateral account (1/2)

- 1. In main menu choose *Collateral accounts*
- 2. Then from the Collateral accounts list choose the one under which you would like to receive the statement
- Choose the date for which the statement shall be made (field «Statement date»)
- 4. Press **Request**
- Statement will be available on the page
   Incoming documents
- Click on the document number